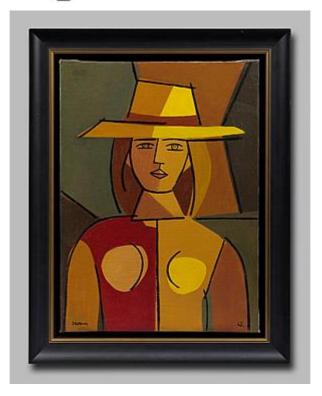

## Woman wearing a Hat

Luis Seoane López

Woman wearing a Hat

Buenos Aires 1910, A Coruña 1979

**Dated 1962** 

Oil on Canvas

Size: 60 x 50 cm

Certified